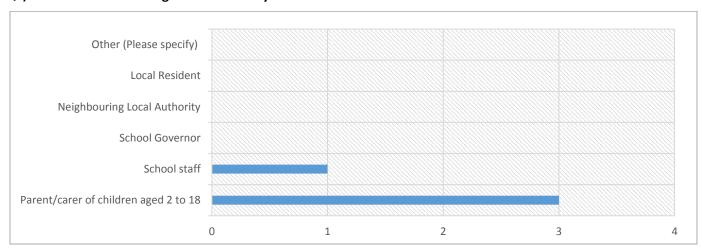

## Consultation responses

Statutory consultation on a proposed reduction in the published admission number (PAN) for Audley Infant School effective from September 2023

The following charts detail the responses to the proposed admission arrangements for Audley Infant School for 2023/24.

## Q1) How do you feel about the proposed change to the published admission number of Audley Infant School from 105 to 90 for Reception Year with effect from September 2023 onwards?



## Q2) Which of the following best describes you?



## Q3) Please tell us the reason for your views, or write any other comments on this proposal.

"This meets the needs of both the community and school."

"each child should be given an opportunity"

"Best option for the school"

"Please don't reject /refuse admission to those children who want admission in Audley infant school. Thanks"