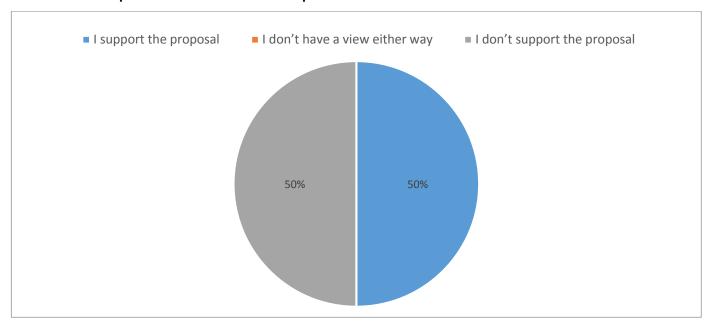

## Q1) How do you feel about the proposed change to the published admission number of Audley Infant School from 105 to 90 for Reception Year with effect from September 2023 onwards?